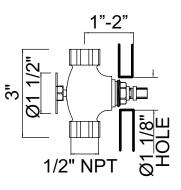

## www.rohlhome.com

|                                                                                                                                                                                                                                                                                                                                                                                               | PERRIN & ROWE® PAIR 1/2" VALVES<br>Perrin & Rowe® Bath<br>U.3261R-2 | ROUGHS FOR WALL MOUNT CROSS SET |
|-----------------------------------------------------------------------------------------------------------------------------------------------------------------------------------------------------------------------------------------------------------------------------------------------------------------------------------------------------------------------------------------------|---------------------------------------------------------------------|---------------------------------|
| FEATURES                                                                                                                                                                                                                                                                                                                                                                                      | COLORS/FINISHES                                                     | WARRANTY                        |
| <ul> <li>Counterlockwise opening valves</li> <li>1/2"F NPT inlets/outlets</li> <li>Back of valve to finished wall 2 1/8" min., 2 3/4" max.</li> <li>1/4-turn ceramic disc control cartridges</li> <li>Plumber to provide 1/2" male nipple T-fitting for spout installation</li> <li>1 1/4" maximum wall thickness</li> <li>Brass construction</li> <li>Must order trim to complete</li> </ul> | Rough Only                                                          | • Limited Lifetime              |